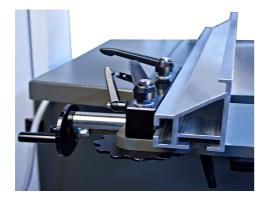

### **Drift Master Fence System**

**Drift Master Fence System** 

Provides the utmost in control and adjustment

Adjust for drift by dialing in the angle of the fence

Designed for both the LTSUV14 & LT18 3000

**Drift Master Fence System: LT-D/MASTER FEN** 