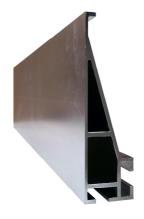

#### **Veneer King**

The Veneer King is a 200mm tall fence designed for the woodworker who requires extra vertical support, measures 800 x 200 x 64mm - the mother of all bandsaw fences

**Veneer King: LT-VENEERKING** 