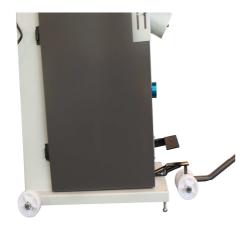

#### **Bandsaw Mobility Kits**

**Bandsaw Mobility Kits** 

Designed for ease of use and functionality

Kit consists of rear axle, 2 x wheels and tow bar

LT SUV 14 Mobility Kit: LT-B/S MOBILE14 LT 18 3000 Mobility Kit: LT-B/S MOBILE18