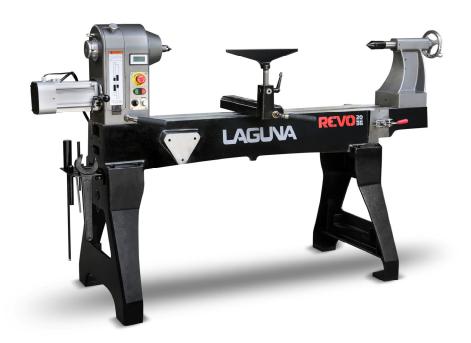

## Laguna Lathe

# LAGUVA

### REVO 24 x 36 - 3HP Lathe

#### Laguna REVO 24 x 36 Lathe

Laguna tools is leading the Revo-Iution in lathes. The new generation lathe has more mass than an other machine in Its class, less vibration and a revolutionary servo motor drive System for much higher torque in low RPM. Expect the REVO to exceed your expectations.