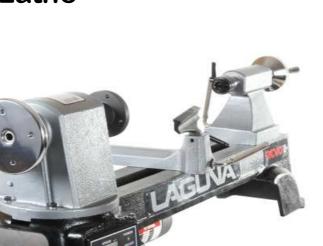

# Laguna Lathe REVO 10 x 16 Mini Lathe

## **Specifications**

Motor Power: 1/2 HP single phase

Swing over bed: 127mm

Distance between centres: 406mm

Tailstock quill travel: 64mm

3 speed quick change system with poly groove belt

RPM: (H) 1200/3600 (M) 600/1800 (L) 300/900

MT #2 spindle and tailstock tapers

Inboard 80mm faceplate 19mm spindle 16TPI LH

Outboard 108mm faceplate 19mm spindle 16 TPI LH

LATHES

Tool rest width: 150mm

Weight (net/ship): 43kg / 45kg

PRODUCT CODE: LT\*REVO10x16