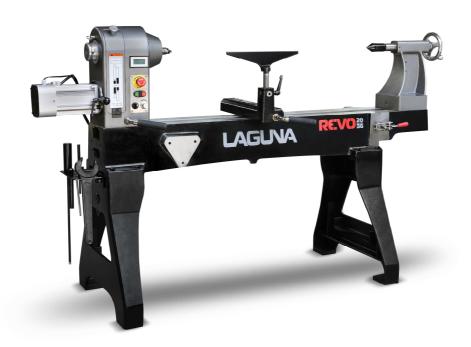

## REVO 20 x 36 - 2HP Lathe

## Laguna REVO 20 x 36 Lathe

Laguna tools is leading the Revo-lution in lathes. The new generation lathe has more mass than an other machine in Its class, less vibration and a revolutionary servo motor drive system for much higher torque in low RPM. Expect the REVO to exceed your expectations.

### **Specifications**

Motor Power: 2HP single phase reversible

Swing over bed: 500mm

Distance between centres: 900mm

Swing over tool rest base: 400mm

RPM: 200-3500 (high) / 50-820 (low)

Floor to spindle centre height: 1100mm

Maximum outboard turning swing: 800mm

Spindle size: 31.75 x 8(RH) TPI

Spindle bore: 16mm / 5/8"

Hole through tailstock: 9.5mm / 3/8"

Tailstock quill travel: 115mm

Tool rest width: 350mm

Face Plate: 75mm

Weight: 322kg