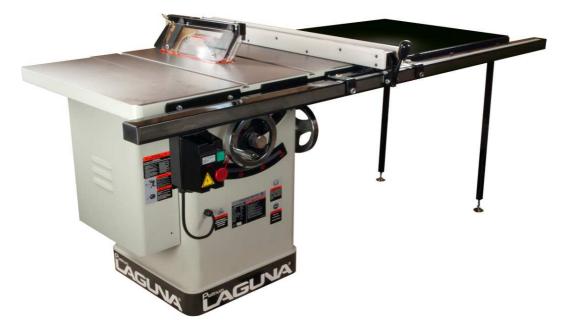

# **Platinum 250mm Tilt Arbor**

#### **Features**

Precision ground table made of premium grade cast iron, heat treated and ground to a mirror like finish

Massive widely spaced cabinet mounted trunnions: perfectly machined to high accuracy to support the heavy duty saw carriage

Quick release riving knife with access through throat plate

Robust spindle supported by two precision ball bearings

Triple V-belt drive system mounted between the two spindle bearings

EZ—Glide T square system for accuracy, repeatability and easy operation

Standard precisely machined miter gauge with adjustable miter bar

Minimal vibration that ensures proper blade alignment

CSA, UL, CE certified

Accessories

1300mm rip fence rails

Dado blade set

**Dust extraction** 

#### **Specifications**

Motor: 3HP Leeson single phase

Blade diameter: 250mm

Left hand blade tilt: 0-45°

Depth of cut: 90°| 80mm, 45°| 57mm

Rip capacity: 762mm, Optional: 1300mm

Arbor spindle size: 16mm

Assembled table dimension: 1000 x 675 x 850mm H

Dado diameter: 200mm, Maximum width: 20mm

Mitre slots X 2: 19 x 9.5mm

Dust port: 100mm (E-Z remove)

Drive: 3 x V-belt

Weight: 220Kgs