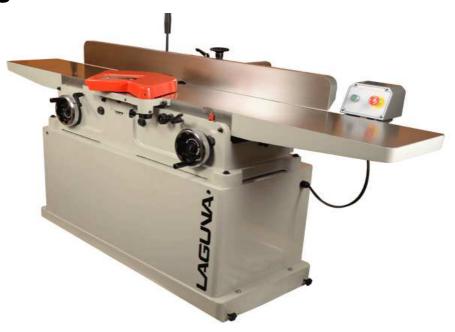

## 12" Parallelogram Jointer

## **Features**

Adjustment: Parallelogram w. crank allows the table to move in the same arc as the cutter-head when raised or lowered keeping clearance to a minimum

6 row Shear Tec II helical cutter-head for premium results

Deep gullets in the head allow chips to exit fast and keep the

machining area clear of chips

84 four-sided German carbide helical cutter inserts set into the head on a flat landing surface which allows more torque to be applied when fixing

Inserts angled to give a shear cut with low impact and less kick-back action—edge crowned to prevent lines appearing Built in mobility wheels with locking screws

2210 x 305mm bed allows for very large work pieces

Fully enclosed steel cabinet protects motor and mechanics

## **Specifications**

Motor: 3 HP 1 Phase or 5 HP 3 Phase

Cutter head: 5500 RPM

Cutter head diameter: 100mm (4")

4 sided carbide inserts 6 rows x 14 = 84

Width of cut: 300mm

Rabbeting capacity: 19mm

Fence Tilt: 90°, 45° & 135°

Positive stops: 90° & 45°

Table dimensions: 2210 x 305mm

Fence dimensions: 1524 x 137 mm

Table height: 838mm

Dust port: 100mm

Overall dimensions: 2235 x 838 x 1130mm

Weight: gross 488kg, net 399kg