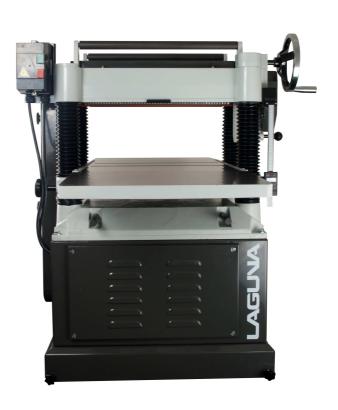

### 20" 4 Post Planer

### **Features**

500mm (20") width of cut

Depth of cut digital readout with tape backup

Table: 1442 x 508mm wide, including 2 x extensions

6 rows ShearTec II helical cutterheads with four

sided German carbide knife inserts

Mechanical adjustment of bed

Mechanical adjustment of bed rollers

2 Cast iron extension tables

2 Steel rollers for material return

Internal caster system for mobility

### **Specifications**

Motor: 5 HP single phase TEFC

6 rows of 23 helical knives = 138 total knives

2 x feed speeds: 4.8 & 6.0 metres / min

100mm (4") dust hood

Max removal: 3mm per pass

Min-max depth of cut: 4.8mm - 203mm

Overall dimensions with cast iron extension tables

installed: 990 x 1524 x 1143mm high

Weight: net 399kg | gross 449kg