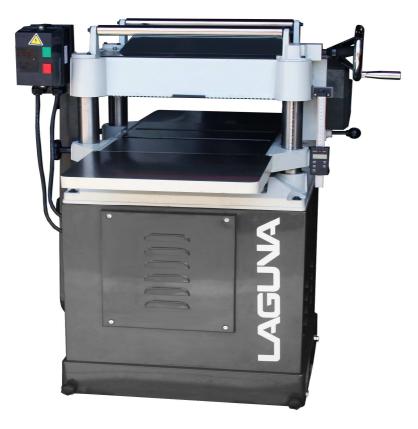

# LAGUVA

# 16" ShearTec II

#### **Features**

400mm (16") width of cut

Depth of cut digital readout with tape backup

ShearTec II helical cutter head

Mechanical adjustment of bed

Mechanical adjustment of bed rollers

2 cast iron extension tables

2 polished steel rollers for material return

Internal caster system for mobility

#### **Specifications**

Motor: 3 HP,1 PH

Table: 1400 X 400mm including 2 x extensions

6 Rows of 18 helical knives = 108 total

2 Feed Speeds: 4.8 & 6.0 meters / min

100mm dust-hood

Max removal: 3mm (1/8") per pass

Min-Max: 4.8-203mm (3/16" - 8")

Dimensions: 875 x 1400 x 1125mm high

Weight: NW 258 kg, GW 304 kg